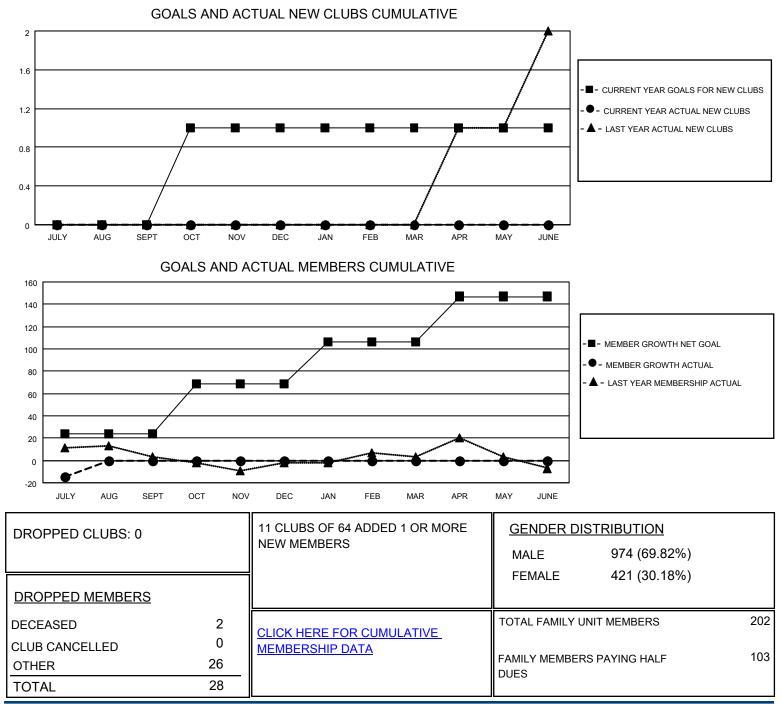

## LOCATION AUSTRALIA

District 201N1

Results as of: 7/31/2020

| Clubs                 |               |           |               | Members               |                       |                         |                                                    |
|-----------------------|---------------|-----------|---------------|-----------------------|-----------------------|-------------------------|----------------------------------------------------|
| RESULTS FOR 2020-2021 |               |           |               | RESULTS FOR 2020-2021 |                       |                         |                                                    |
| QUARTER               | NEW CLUB GOAL | NEW CLUBS | DROPPED CLUBS | QUARTER               | ER GROWTH NET<br>GOAL | MEMBER GROWTH<br>ACTUAL | DROPPED<br>MEMBERS ACTUAL<br>(including transfers) |
| JULY/AUG/SEPT         | 0             | 0         | 0             | JULY/AUG/SEPT         | 24                    | 16                      | 28                                                 |
| OCT/NOV/DEC           | 1             | 0         | 0             | OCT/NOV/DEC           | 45                    | 0                       | 0                                                  |
| JAN/FEB/MAR           | 0             | 0         | 0             | JAN/FEB/MAR           | 37                    | 0                       | 0                                                  |
| APR/MAY/JUNE          | 0             | 0         | 0             | APR/MAY/JUNE          | 41                    | 0                       | 0                                                  |